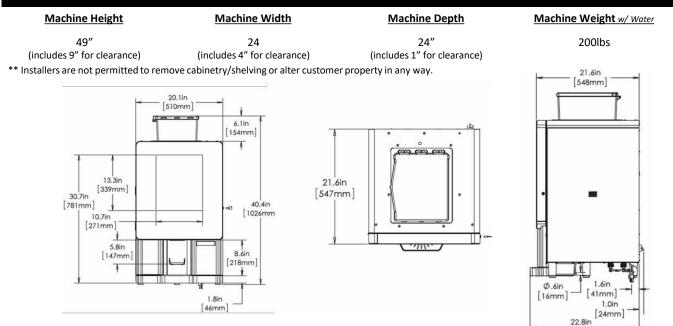

nlet Water Fitting** 

Maximum Input Pressure

1/4" Male Flare Fitting (copper or flex)

Brewer must be connected to a DEDICATED cold water line with a shut off valve. Distance from the brewer must not exceed 5 feet.

Please be aware that some local ordinances require a back flow preventer. Your local plumber should know the most current codes. NCP SL does not supply a back flow preventer.

#### WATER FILTRATION

To ensure that the coffee brewed by our customers meets Starbucks' quality standards, water filtration is required for each brewer. At the time of installation, a technician will install a water filtration system and initial water filter cartridge for each brewer. Regular changing of the filter is the responsibility of the customer.

## MACHINE DIMENSION AND WEIGHT SPECIFICATION





[580mm]





# *Serenade*<sup>™</sup> Single-Cup Brewer Pre-Installation Checklist

| CABINETRY WILL CABINETS BE NEEDED? |     |            |                                                                                                                                    |     |            |  |  |  |
|------------------------------------|-----|------------|------------------------------------------------------------------------------------------------------------------------------------|-----|------------|--|--|--|
| Base Cabinet<br>(22" x 24" x 27")  | Yes | Not Needed | Larger Cabinet<br>(37.5" x 24" x27")                                                                                               | Yes | Not Needed |  |  |  |
| WASTE CHUTE & WASTE BIN OPTIONS    |     |