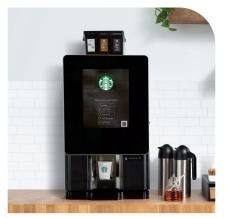

Engaging self-serve setup with opportunities to customize. Available with fully automated touchless technology via smartphone for added convenience.\*

Teavana<sup>®</sup> filterbags for variety throughout the workday.

### Find the right drinks for your office

We can help you create a beverage experience that offers quality and personalization at a value that works for you and your employees.

Seattle's Best Coffee®

Teavana® teas