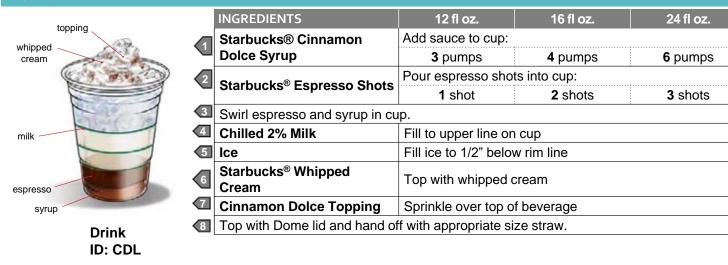

### **Cinnamon Dolce Latte**

Mix freshly steamed milk and cinnamon dolce-flavored syrup to our classic espresso, topped with sweetened whipped cream and a cinnamon dolce topping to bring you specialness in a treat.

| topping<br>whipped |               | INGREDIENTS                                          | 8 fl oz.                                     | 12 fl oz. | 16 fl oz. | 20 fl oz. |  |
|--------------------|---------------|------------------------------------------------------|----------------------------------------------|-----------|-----------|-----------|--|
| cream              |               | Starbucks® Cinnamon                                  | Add sauce to cup:                            |           |           |           |  |
|                    |               | Dolce Syrup                                          | 2 pumps                                      | 3 pumps   | 4 pumps   | 5 pumps   |  |
|                    | 2             | Starbucks <sup>®</sup> Espresso Shots                | Pour espresso shots into cup:                |           |           |           |  |
|                    |               |                                                      | 1 shot                                       | 1 shot    | 2 shots   | 2 shots   |  |
| steamed            | 3             | Swirl espresso and syrup                             |                                              |           |           |           |  |
| 12                 | 4             | Steamed 2% Milk                                      | Fill to 1/2" below rimTop with whipped cream |           |           |           |  |
|                    | <b>&lt;</b> 5 | Starbucks <sup>®</sup> Whipped Cream                 |                                              |           |           |           |  |
| espresso           | _ 6           | Cinnamon Dolce Topping Sprinkle over top of beverage |                                              |           |           |           |  |
| ≠)·[-              | ink<br>CDL    |                                                      |                                              |           |           |           |  |