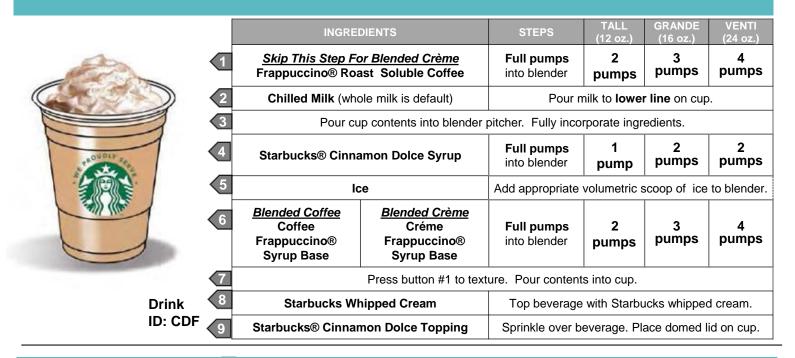

|           |           |  |
| ≠)·[-              | ink<br>CDL    |                                                      |                                              |           |           |           |  |

#### Iced Cinnamon Dolce Latte

Mix fresh milk and cinnamon dolce-flavored syrup to our classic espresso, topped with sweetened whipped cream and a cinnamon dolce topping to bring you specialness in a treat.



**Starbucks Refreshers® Beverages** 

Classic Refreshers® Iced Beverages mixed with Starbucks Coconutmilk provided an added twist to a customer favorite.



Visit our Customer Portal to download recipes: **Pink Drink Paradise Drink Dragon Drink** 

# To view more recipes, go to nestlecoffeepartnerssl.com





## Cinnamon Dolce Frappuccino® Blended Beverage – Coffee & Creme



### **Cinnamon Caramel Crème Cold Brew**

Drink ID: CCCB

Starbucks<sup>®</sup> Cold Brew packed with flavors like cinnamon caramel, topped with vanilla sweet cream cold foam dusted with more flavor for a special me-moment experience.



|   | Ingredients                       | 12 fl oz.                                                                                                                                                                                                                  | 16 fl oz. | 24 fl oz. |  |  |  |
|---|-----------------------------------|----------------------------------------------------------------------------------------------------------------------------------------------------------------------------------------------------------------------------|--