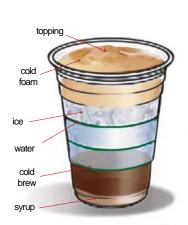

### **Cinnamon Caramel Crème Cold Brew**

Drink ID: CCCB

Starbucks<sup>®</sup> Cold Brew packed with flavors like cinnamon caramel, topped with vanilla sweet cream cold foam dusted with more flavor for a special me-moment experience.

|   | Ingredients                       | 12 fl oz.                                                                                                                                                                                                                  | 16 fl oz. | 24 fl oz. |  |  |  |
|---|-----------------------------------|----------------------------------------------------------------------------------------------------------------------------------------------------------------------------------------------------------------------------|-----------|-----------|--|--|--|
| 1 | Cinnamon Sweet Cream<br>Cold Foam | <ul> <li>Prepare in cold foam pitcher:</li> <li>Pump 2 full pumps of Starbucks® Cinnamon Dolce Syrup into cold foam pitcher</li> <li>Pour 100ml Vanilla Sweet Cream into cold foam pitcher</li> <li>Blend on #3</li> </ul> |           |           |  |  |  |
|   | Starbucks® Cinnamon               | Add Starbucks <sup>®</sup> Syrup to cup:                                                                                                                                                                                   |           |           |  |  |  |
| 2 | Caramel Syrup                     | 1 pump                                                                                                                                                                                                                     | 2 pumps   | 3 pumps   |  |  |  |
| 3 | Starbucks <sup>®</sup> Cold Brew* | Fill to bottom line on cup ( <i>Toddy brewed only</i> )<br>*Fill to upper line if preparing with Cold Brew Concentrate from bottle or Cold<br>Brew Powder – skip adding filtered water to cup                              |           |           |  |  |  |
| 4 | Cold Filtered Water               | Add to upper line on cup                                                                                                                                                                                                   |           |           |  |  |  |
| 5 | Ice                               | Fill ice to 1" below rim line                                                                                                                                                                                              |           |           |  |  |  |
| 6 | Cinnamon Sweet Cream<br>Cold Foam | Pour cold foam from blender pitcher to the top of cup.                                                                                                                                                                     |           |           |  |  |  |
| 7 | Cinnamon Dolce Topping            | Add topping to center of foam                                                                                                                                                                                              |           |           |  |  |  |