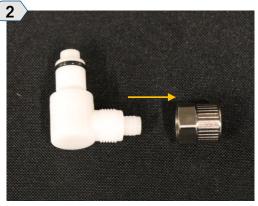

3/8 PTF Valved Elbow Coupling Insert

Slide the chrome nut over the end of the Intake Hose

Slide the nut up the Intake Hose and screw onto the elbow coupling in a clockwise direction until tight

Remove the chrome nut from the elbow coupling by unscrewing it in the counterclockwise direction