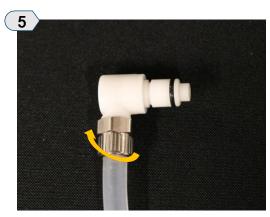

## COLD BREW & NITRO COUNTERTOP SYSTEM

## **Intake Hose Elbow Replacement Instructions**



Below are step-by-step instructions on how to replace an elbow coupling located on either end of the Intake Hose Assembly for the Cold Brew & Nitro Countertop System.



3/8 PTF Valved Elbow Coupling Insert



Slide the chrome nut over the end of the Intake Hose



Slide the nut up the Intake Hose and screw onto the elbow coupling in a clockwise direction until tight



Remove the chrome nut from the elbow coupling by unscrewing it in the counterclockwise direction



Insert the barbed end of elbow coupling into the Intake Hose.