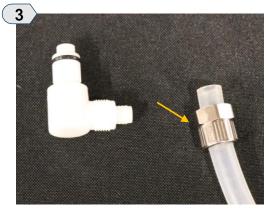

3/8 PTF Valved Elbow Coupling Insert

Slide the chrome nut over the end of the Intake Hose

Slide the nut up the Intake Hose and screw onto the elbow coupling in a clockwise direction until tight

Remove the chrome nut from the elbow coupling by unscrewing it in the counterclockwise direction