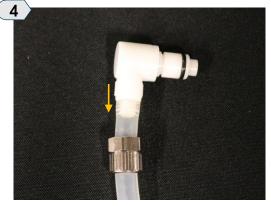

3/8 PTF Valved Elbow Coupling Insert

Slide the chrome nut over the end of the Intake Hose

Slide the nut up the Intake Hose and screw onto the elbow coupling in a clockwise direction until tight

Remove the chrome nut from the elbow coupling by unscrewing it in the counterclockwise direction

Insert the barbed end of elbow coupling into the Intake Hose.