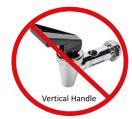

## Does the Plastic Touchless Faucet Converter work with all dispenser faucets?

- The plastic faucet converter was designed to work on BUNN "Pedal" handle and standard handle "Tomlinson" type faucets found on 1.5 gallon, 3.0 gallon and 3.5 gallon coffee & tea dispensers.
- The plastic faucet converter **will not** work on Fetco dispensers and on dispensers that utilize a horizontal faucet handle.