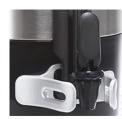

**Plastic Touchless Faucet Converter** 

Pedal Handle

Requires wire faucet guard conversion (not support by WPS program)