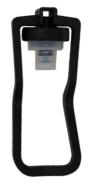

#### What is the Plastic Touchless Faucet Converter?

- The plastic faucet converter was designed to provide a more permanent touchless solution for BUNN coffee & tea dispenser faucets equipped with either a vertical pedal or vertical standard Tomlinson faucet.
- The plastic faucet converter replaces the existing faucet handle on a dispenser faucet.
- Users dispense liquid by using their cups to engage with the faucet converter, not their hands.
- The push force necessary to initiate beverage dispensing meets the ADA requirement of less than 5lbs force.

**Plastic Touchless Faucet Converter** 

Pedal Handle

Requires wire faucet guard conversion (not support by WPS program)