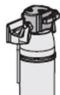

## Water Filtration

C300 Weight (dry/wet) 6.0/8.6 lb (2.7/3.9 kg)

Dimensions of filter system (filter head with filter cartridge) 4.88" W x 4.84" D x 18.77" H (12.4 x 12.3 x 47.7 cm)

Installed dimensions (vertical installation with wall mounting (vertical installation with wall mounting 5.39" W x 5.43" D x 18.77" H (13.7 x 13.8 x 47.7 cm)

#### C500 Weight (dry/wet) 10.1/15.7 lb (4.6/7.1 kg)

Dimensions of filter system (filter head with filter cartridge) 5.86" W x 5.86" D x 21.8" H (14.9 x 14.9 x 55.5 cm)

Installed dimensions 5.86° W x 5.94° D x 21.85° H (14.9 x 15.1 x 55.5 cm)