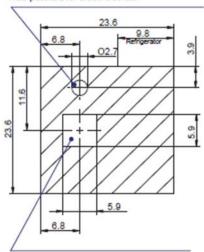

# BUNN® Black & White 3 CTM Pre-Installation Checklist **Machine Footprint**

Hole diameter 2.7 in for water inlet and outlet. Also possible for electric cords.