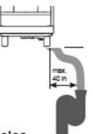

### Drainage

The distance between the dra and the machine must not be m than 40 in. Make sure there is no dip or any back pressure in the drain hose. The end of the hose must not be in the water.