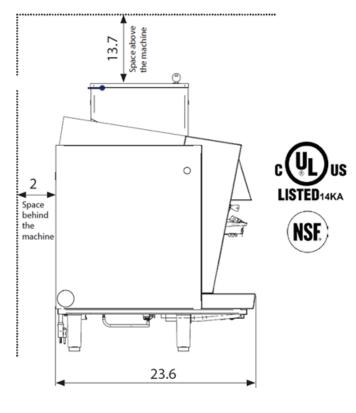

| Desired Installation Date: De                                                                                                                                                                                                                                                                                                                                                           |                               | llation Date: Des                                                                                                                                                                                                                                                                                                                                                                                                                                                                        | sired Drink Size Programming            | 3     |  |
|-----------------------------------------------------------------------------------------------------------------------------------------------------------------------------------------------------------------------------------------------------------------------------------------------------------------------------------------------------------------------------------------|-------------------------------|------------------------------------------------------------------------------------------------------------------------------------------------------------------------------------------------------------------------------------------------------------------------------------------------------------------------------------------------------------------------------------------------------------------------------------------------------------------------------------------|-----------------------------------------|-------|--|
| Nestle<br>Contact Name                                                                                                                                                                                                                                                                                                                                                                  |                               |                                                                                                                                                                                                                                                                                                                                                                                                                                                                                          | Nestle Contact Phone #                  |       |  |
| Nestle<br>Contact Email                                                                                                                                                                                                                                                                                                                                                                 |                               |                                                                                                                                                                                                                                                                                                                                                                                                                                                                                          | Nestle Contact Fax #                    |       |  |
| Site Name                                                                                                                                                                                                                                                                                                                                                                               |                               |                                                                                                                                                                                                                                                                                                                                                                                                                                                                                          | Site Address<br>(full address required) |       |  |
| Site Contact                                                                                                                                                                                                                                                                                                                                                                            |                               |                                                                                                                                                                                                                                                                                                                                                                                                                                                                                          | Site Contact Phone #                    |       |  |
| Site Contact<br>Email                                                                                                                                                                                                                                                                                                                                                                   |                               |                                                                                                                                                                                                                                                                                                                                                                                                                                                                                          | Site Contact<br>Fax #                   |       |  |
| Installation Requirements  NOTE: Some environmental factors, including but not limited to, the temperature of milk when first placed into the machine's refrigerator, the temperature of the room the machine resides, the addition of sauces and/or syrups and the use of ceramic mugs, may lower the finished beverage temperature.                                                   |                               |                                                                                                                                                                                                                                                                                                                                                                                                                                                                                          |                                         |       |  |
|                                                                                                                                                                                                                                                                                                                                                                                         | 24"D. Alto the site           | R: Must be a sturdy, level surface able to support 208 lbs. Dimensions for counter top footprint required: 24"W x 31"H x hole in the counter or path must be available for routing water supply line, drain line, and electrical cord from the machine e connections. Clearance of 2-inches is required around the sides and back of the machine. Clearance of 14" above the for filling the bean and chocolate hoppers. The refrigerator cannot be separated from the espresso machine. |                                         |       |  |
|                                                                                                                                                                                                                                                                                                                                                                                         | required:<br><u>Refrigera</u> | CAL: Espresso Machine: 208VAC, 20 amp dedicated circuit. Receptacle must be within 4.5-feet of the machine. Circuit l: 2-wire plus ground (L1, L2, and G). NEMA 6-20R receptacle is required. Power cord and cap are attached from the factory. ator: 115VAC, 15 amp circuit. Circuit required: L1, N, and G. NEMA 5-15R receptacle is recommended. The power cord and supplied from the factory.                                                                                        |                                         |       |  |
|                                                                                                                                                                                                                                                                                                                                                                                         | off for the                   | <b>SUPPLY</b> : Cold water source terminated with a standard plumbing connection. Dedicated water supply with an individual shutne espresso machine. Dynamic water pressure supply of 30psi minimum to 60psi maximum. The installing technician will the water supply to the filter and the machine.                                                                                                                                                                                     |                                         |       |  |
|                                                                                                                                                                                                                                                                                                                                                                                         | Filter mus                    | <b>ER FILTRATION</b> : Adequate space available for the installation of the Mavea C500 filtration cartridge. Dimensions $6'' \times 6'' \times 22''$ . must be installed on secure mounting point and accessible for service. The filter may be installed horizontally or vertically. The installed with a C300 filter but the site must be able to accommodate a C500 if a future water filter upgrade is required.                                                                     |                                         |       |  |
|                                                                                                                                                                                                                                                                                                                                                                                         |                               | Machine is supplied with a waste water hose that must be routed to a drain. The supplied drain line may not be substituted. drain must be located within 5.5 feet of the machine.                                                                                                                                                                                                                                                                                                        |                                         |       |  |
| Customer Requirements                                                                                                                                                                                                                                                                                                                                                                   |                               |                                                                                                                                                                                                                                                                                                                                                                                                                                                                                          |                                         |       |  |
| The following items must be available at the location prior to installation and machine turn over being completed:  □ Beverage manager or authorized beverage decision maker  □ Espresso beans − <b>fresh</b> , <b>whole beans</b> approved for espresso. Hopper capacity is 3lbs. each.  □ Fresh, cold milk. Milk container capacity is 1.3 gallons.  □ Proper sized cups for serving. |                               |                                                                                                                                                                                                                                                                                                                                                                                                                                                                                          |                                         |       |  |
| I have read and understand this document and confirm that these requirements have been met.                                                                                                                                                                                                                                                                                             |                               |                                                                                                                                                                                                                                                                                                                                                                                                                                                                                          |                                         |       |  |
| Site Contact (please sign & print):                                                                                                                                                                                                                                                                                                                                                     |                               |                                                                                                                                                                                                                                                                                                                                                                                                                                                                                          |                                         | Date: |  |