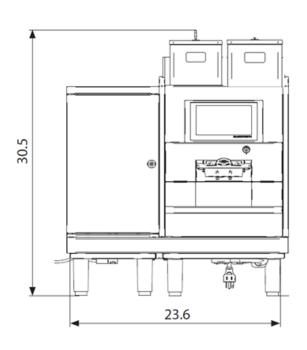

| Desired Installation Date: De                                                                                                                                                                                                                                                                                                                                                           |                               | llation Date: Des                                                                                                                                                                                                                                                                                                                                                                                                                                                                        | sired Drink Size Programming            | 3     |  |
|-----------------------------------------------------------------------------------------------------------------------------------------------------------------------------------------------------------------------------------------------------------------------------------------------------------------------------------------------------------------------------------------|-------------------------------|------------------------------------------------------------------------------------------------------------------------------------------------------------------------------------------------------------------------------------------------------------------------------------------------------------------------------------------------------------------------------------------------------------------------------------------------------------------------------------------|-----------------------------------------|-------|--|
| Nestle<br>Contact Name                                                                                                                                                                                                                                                                                                                                                                  |                               |                                                                                                                                                                                                                                                                                                                                                                                                                                                                                          | Nestle Contact Phone #                  |       |  |
| Nestle<br>Contact Email                                                                                                                                                                                                                                                                                                                                                                 |                               |                                                                                                                                                                                                                                                                                                                                                                                                                                                                                          | Nestle Contact Fax #                    |       |  |
| Site Name                                                                                                                                                                                                                                                                                                                                                                               |                               |                                                                                                                                                                                                                                                                                                                                                                                                                                                                                          | Site Address<br>(full address required) |       |  |
| Site Contact                                                                                                                                                                                                                                                                                                                                                                            |                               |                                                                                                                                                                                                                                                                                                                                                                                                                                                                                          | Site Contact Phone #                    |       |  |
| Site Contact<br>Email                                                                                                                                                                                                                                                                                                                                                                   |                               |                                                                                                                                                                                                                                                                                                                                                                                                                                                                                          | Site Contact<br>Fax #                   |       |  |
| Installation Requirements  NOTE: Some environmental factors, including but not limited to, the temperature of milk when first placed into the machine's refrigerator, the temperature of the room the machine resides, the addition of sauces and/or syrups and the use of ceramic mugs, may lower the finished beverage temperature.                                                   |                               |                                                                                                                                                                                                                                                                                                                                                                                                                                                                                          |                                         |       |  |
|                                                                                                                                                                                                                                                                                                                                                                                         | 24"D. Alto the site           | R: Must be a sturdy, level surface able to support 208 lbs. Dimensions for counter top footprint required: 24"W x 31"H x hole in the counter or path must be available for routing water supply line, drain line, and electrical cord from the machine e connections. Clearance of 2-inches is required around the sides and back of the machine. Clearance of 14" above the for filling the bean and chocolate hoppers. The refrigerator cannot be separated from the espresso machine. |                                         |       |  |
|                                                                                                                                                                                                                                                                                                                                                                                         | required:<br><u>Refrigera</u> | CAL: Espresso Machine: 208VAC, 20 amp dedicated circuit. Receptacle must be within 4.5-feet of the machine. Circuit l: 2-wire plus ground (L1, L2, and G). NEMA 6-20R receptacle is required. Power cord and cap are attached from the factory. ator: 115VAC, 15 amp circuit. Circuit required: L1, N, and G. NEMA 5-15R receptacle is recommended. The power cord and supplied from the factory.                                                                                        |                                         |       |  |
|                                                                                                                                                                                                                                                                                                                                                                                         | off for the                   | <b>SUPPLY</b> : Cold water source terminated with a standard plumbing connection. Dedicated water supply with an individual shutne espresso machine. Dynamic water pressure supply of 30psi minimum to 60psi maximum. The installing technician will the water supply to the filter and the machine.                                                                                                                                                                                     |                                         |       |  |
|                                                                                                                                                                                                                                                                                                                                                                                         | Filter mus                    | <b>ER FILTRATION</b> : Adequate space available for the installation of the Mavea C500 filtration cartridge. Dimensions $6'' \times 6'' \times 22''$ . must be installed on secure mounting point and accessible for service. The filter may be installed horizontally or vertically. The installed with a C300 filter but the site must be able to accommodate a C500 if a future water filter upgrade is required.                                                                     |                                         |       |  |
|                                                                                                                                                                                                                                                                                                                                                                                         |                               | Machine is supplied with a waste water hose that must be routed to a drain. The supplied drain line may not be substituted. drain must be located within 5.5 feet of the machine.                                                                                                                                                                                                                                                                                                        |                                         |       |  |
| Customer Requirements                                                                                                                                                                                                                                                                                                                                                                   |                               |                                                                                                                                                                                                                                                                                                                                                                                                                                                                                          |                                         |       |  |
| The following items must be available at the location prior to installation and machine turn over being completed:  □ Beverage manager or authorized beverage decision maker  □ Espresso beans − <b>fresh</b> , <b>whole beans</b> approved for espresso. Hopper capacity is 3lbs. each.  □ Fresh, cold milk. Milk container capacity is 1.3 gallons.  □ Proper sized cups for serving. |                               |                                                                                                                                                                                                                                                                                                                                                                                                                                                                                          |                                         |       |  |
| I have read and understand this document and confirm that these requirements have been met.                                                                                                                                                                                                                                                                                             |                               |                                                                                                                                                                                                                                                                                                                                                                                                                                                                                          |                                         |       |  |
| Site Contact (please sign & print):                                                                                                                                                                                                                                                                                                                                                     |                               |                                                                                                                                                                                                                                                                                                                                                                                                                                                                                          |                                         | Date: |  |