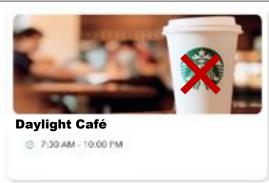

If the WPS Starbucks® logo or wordmark are used on operator mobile ordering app, the operator's name or logo must be present with WPS Starbucks® **clearly secondary**.

Follow the requirements below to reinforce the relationship (e.g., it's Daylight Café first, and We Proudly Serve Starbucks® plays a supporting role) is key. If there isn't space to include both your logo and WPS Starbucks® logo, you can spell both out. Your venue name must come **first** and carry **larger font size** followed by We Proudly Serve Starbucks®. Do not abbreviate, do not just list Starbucks.

#### **CORRECT USAGE**

**DAYLIGHT CAFÉ**We Proudly Serve Starbucks®