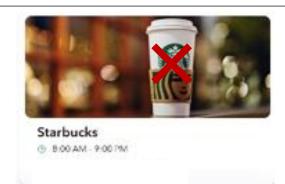

## **Photography Don'ts**

Use of Starbucks siren logo only Missing We Proudly Serve Starbucks®

Use of Starbucks logo and words only No mention of venue/operator name