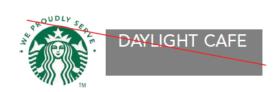

If the WPS Starbucks® logo or wordmark are used on operator mobile ordering app, the operator's name or logo must be present with WPS Starbucks® **clearly secondary**.

Follow the requirements below to reinforce the relationship (e.g., it's Daylight Café first, and We Proudly Serve Starbucks® plays a supporting role) is key. If there isn't space to include both your logo and WPS Starbucks® logo, you can spell both out. Your venue name must come **first** and carry **larger font size** followed by We Proudly Serve Starbucks®. Do not abbreviate, do not just list Starbucks.

For placement on mobile app the and using logos operator logo **must be at last 2x larger** than the WPS Starbucks® logo or wordmark.

#### **CORRECT USAGE**

**DAYLIGHT CAFÉ**We Proudly Serve Starbucks®

#### **INCORRECT USAGE**

The WPS logo cannot come first and cannot be larger than the proportions indicated

The WPS logo must hold its own space apart from your logo and may not be incorporated into your design.