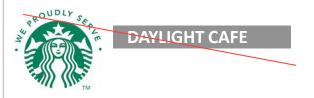

#### Logo Usage:

If the We Proudly Serve Starbucks<sup>®</sup> logo or wordmark are used on your menu board, the operator's name or logo must be present with We Proudly Serve Starbucks<sup>®</sup> clearly secondary. Follow the requirements below to reinforce the relationship (e.g., it's Daylight Café first, and We Proudly Serve Starbucks<sup>®</sup> plays a supporting role). This will help contribute to a better experience by ensuring customers understand that your venue serves Starbucks<sup>®</sup> coffee but is not a Starbucks<sup>®</sup> retail location. Logos and other assets are available on our Portal at <a href="https://www.nestlecoffeepartnerssl.com/operator-brand-experience-toolkit">https://www.nestlecoffeepartnerssl.com/operator-brand-experience-toolkit</a>

#### **Correct branding**

**Pieces larger than 8.5" x 11"**: The operator logo must be at least 4x larger than the We Proudly Serve Starbucks<sup>®</sup> logo or wordmark. Size is determined by overall area - height & width.

**Pieces smaller than 8.5" x 11":** The operator logo must be at least 2x larger than the We Proudly Serve Starbucks<sup>®</sup> logo or wordmark.

#### **Incorrect Usage Examples**

The We Proudly Serve Starbucks<sup>®</sup> logo cannot come first and cannot be larger than the proportions indicated.

The We Proudly Serve Starbucks<sup>®</sup> logo must hold its own space, apart from your logo, and may not be incorporated into the design of your operation's logo, nor can Starbucks be incorporated into your operation's name.