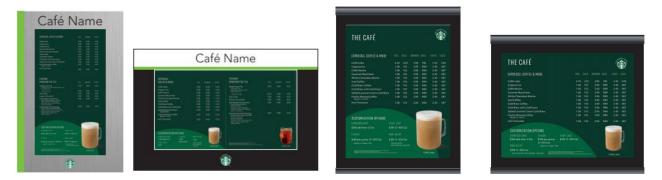

## Light Beige

| ESPRESSO C                              | OFFEE & MORE             |                        | TALL                       | GRANDE                                            | VENTI                   |                                                                                                                                                                                                                                                                                                                                                                                                                                                                                                                                                                                                                                                                                                                                                                                                                                                                                                                                                                                                                                                                                                                                                                                                                                                                                                                                                                                                                                                                                                                                                                                                                                                                                                                                                                                                                                                                                                                                                                                                                                                                                                                               |
|-----------------------------------------|--------------------------|------------------------|----------------------------|---------------------------------------------------|-------------------------|-------------------------------------------------------------------------------------------------------------------------------------------------------------------------------------------------------------------------------------------------------------------------------------------------------------------------------------------------------------------------------------------------------------------------------------------------------------------------------------------------------------------------------------------------------------------------------------------------------------------------------------------------------------------------------------------------------------------------------------------------------------------------------------------------------------------------------------------------------------------------------------------------------------------------------------------------------------------------------------------------------------------------------------------------------------------------------------------------------------------------------------------------------------------------------------------------------------------------------------------------------------------------------------------------------------------------------------------------------------------------------------------------------------------------------------------------------------------------------------------------------------------------------------------------------------------------------------------------------------------------------------------------------------------------------------------------------------------------------------------------------------------------------------------------------------------------------------------------------------------------------------------------------------------------------------------------------------------------------------------------------------------------------------------------------------------------------------------------------------------------------|
| Caffi Latter                            | office a mone            |                        | chowled a                  | <pre>strice/Cally</pre>                           | (Price/Call)            |                                                                                                                                                                                                                                                                                                                                                                                                                                                                                                                                                                                                                                                                                                                                                                                                                                                                                                                                                                                                                                                                                                                                                                                                                                                                                                                                                                                                                                                                                                                                                                                                                                                                                                                                                                                                                                                                                                                                                                                                                                                                                                                               |
| Cappustino                              |                          |                        | <pre>cPrice/Call&gt;</pre> | «Price/Call»                                      | <price cal.=""></price> |                                                                                                                                                                                                                                                                                                                                                                                                                                                                                                                                                                                                                                                                                                                                                                                                                                                                                                                                                                                                                                                                                                                                                                                                                                                                                                                                                                                                                                                                                                                                                                                                                                                                                                                                                                                                                                                                                                                                                                                                                                                                                                                               |
| Callis Mocha                            |                          |                        | elicit/cel.>               | «Price/Cal.»                                      | <price cal=""></price>  |                                                                                                                                                                                                                                                                                                                                                                                                                                                                                                                                                                                                                                                                                                                                                                                                                                                                                                                                                                                                                                                                                                                                                                                                                                                                                                                                                                                                                                                                                                                                                                                                                                                                                                                                                                                                                                                                                                                                                                                                                                                                                                                               |
| Caramel Matchiato                       |                          |                        | <price cal=""></price>     | «Price/Cal.»                                      | <price cal.=""></price> |                                                                                                                                                                                                                                                                                                                                                                                                                                                                                                                                                                                                                                                                                                                                                                                                                                                                                                                                                                                                                                                                                                                                                                                                                                                                                                                                                                                                                                                                                                                                                                                                                                                                                                                                                                                                                                                                                                                                                                                                                                                                                                                               |
| White Chocolate Mod                     | ha                       |                        | ofrice/Calls               | «Price/Cal.»                                      | <price cal=""></price>  |                                                                                                                                                                                                                                                                                                                                                                                                                                                                                                                                                                                                                                                                                                                                                                                                                                                                                                                                                                                                                                                                                                                                                                                                                                                                                                                                                                                                                                                                                                                                                                                                                                                                                                                                                                                                                                                                                                                                                                                                                                                                                                                               |
| Fced Coffee                             |                          |                        | «Price/Call»               | <price cal=""></price>                            | «Price/Cal.»            |                                                                                                                                                                                                                                                                                                                                                                                                                                                                                                                                                                                                                                                                                                                                                                                                                                                                                                                                                                                                                                                                                                                                                                                                                                                                                                                                                                                                                                                                                                                                                                                                                                                                                                                                                                                                                                                                                                                                                                                                                                                                                                                               |
| Cold Brew Coffee                        |                          |                        | erray(cal.>                | <price cal=""></price>                            | <price cal.=""></price> |                                                                                                                                                                                                                                                                                                                                                                                                                                                                                                                                                                                                                                                                                                                                                                                                                                                                                                                                                                                                                                                                                                                                                                                                                                                                                                                                                                                                                                                                                                                                                                                                                                                                                                                                                                                                                                                                                                                                                                                                                                                                                                                               |
| Cold Brew with Cold P                   | warn                     |                        | «Price/Cal.»               | «Price/Cal>                                       | «Price/Cal.»            | 100 C                                                                                                                                                                                                                                                                                                                                                                                                                                                                                                                                                                                                                                                                                                                                                                                                                                                                                                                                                                                                                                                                                                                                                                                                                                                                                                                                                                                                                                                                                                                                                                                                                                                                                                                                                                                                                                                                                                                                                                                                                                                                                                                         |
| Salted Caramel Cream                    | Cold Brew                |                        | <price cal=""></price>     | «Price/Cal.»                                      | «Price/Cal.»            |                                                                                                                                                                                                                                                                                                                                                                                                                                                                                                                                                                                                                                                                                                                                                                                                                                                                                                                                                                                                                                                                                                                                                                                                                                                                                                                                                                                                                                                                                                                                                                                                                                                                                                                                                                                                                                                                                                                                                                                                                                                                                                                               |
| Freshiy Brewed Coffee<br>Ing.Astor Deal |                          |                        | «Price/Cal.»               | «Price/Cal.»                                      | (frice/Cal.)            |                                                                                                                                                                                                                                                                                                                                                                                                                                                                                                                                                                                                                                                                                                                                                                                                                                                                                                                                                                                                                                                                                                                                                                                                                                                                                                                                                                                                                                                                                                                                                                                                                                                                                                                                                                                                                                                                                                                                                                                                                                                                                                                               |
| Hot Chocolate                           |                          |                        | ofrice/Cal>                | <price cat=""></price>                            | <price cal=""></price>  | Calls Lake                                                                                                                                                                                                                                                                                                                                                                                                                                                                                                                                                                                                                                                                                                                                                                                                                                                                                                                                                                                                                                                                                                                                                                                                                                                                                                                                                                                                                                                                                                                                                                                                                                                                                                                                                                                                                                                                                                                                                                                                                                                                                                                    |
| CUSTOMIZATIO                            | ON OPTIONS               |                        |                            |                                                   |                         |                                                                                                                                                                                                                                                                                                                                                                                                                                                                                                                                                                                                                                                                                                                                                                                                                                                                                                                                                                                                                                                                                                                                                                                                                                                                                                                                                                                                                                                                                                                                                                                                                                                                                                                                                                                                                                                                                                                                                                                                                                                                                                                               |
| ESPRESSO SHOT                           | VENTI ICED<br>Infinition | FLWOR<br>5.xs per pump |                            | ACHOWRY<br>Decositerile, ilencondrolis, Scientili |                         |                                                                                                                                                                                                                                                                                                                                                                                                                                                                                                                                                                                                                                                                                                                                                                                                                                                                                                                                                                                                                                                                                                                                                                                                                                                                                                                                                                                                                                                                                                                                                                                                                                                                                                                                                                                                                                                                                                                                                                                                                                                                                                                               |
| -00                                     | «cai»                    | regular or             |                            | (Price)                                           |                         | Laterature and a province of the second state |

| ESPRESSO, COFFEE & MORE               | TALL                                                                                                                | GRANDE                            | VENTI                          |
|---------------------------------------|---------------------------------------------------------------------------------------------------------------------|-----------------------------------|--------------------------------|
|                                       |                                                                                                                     |                                   |                                |
| Catto Late<br>Capouccito              | <price cal=""> <price cal=""></price></price>                                                                       | <price cal=""></price>            | <price cal.<="" td=""></price> |
| Catta Mocha                           | (Price/Cal.)                                                                                                        | (Price/Cal >                      | «Price/Cal                     |
| Caramel Macchisto                     | «Price/Cal >                                                                                                        | «Price/Cal.»                      | «Price/Cal                     |
| White Chocolate Mocha                 | <price cal=""></price>                                                                                              | <price cal=""></price>            | Price Cal                      |
| kad Coffee                            | «Price/Cal »                                                                                                        | «Price/Cat.»                      | -Price/Cul                     |
| Cold Brave Coffee                     | «Price/Cat.»                                                                                                        | «Price/Cal>                       | ProsCal                        |
| Cold Brew with Cold Foam              | «Price/Cal >                                                                                                        | <price cal.=""></price>           | «Price/Cal                     |
| Salted Caramel Cream Cold Brew        | «Price/Cal.»                                                                                                        | <price cal=""></price>            | <price cal<="" td=""></price>  |
| Freshly Brawad Coffee<br>Replace Dept | <price cal.=""></price>                                                                                             | <price cal=""></price>            | <price cal<="" td=""></price>  |
| Hot Chocolate                         | «Price/Cal.»                                                                                                        | «Price/Cal.»                      | «Price/Cil                     |
|                                       |                                                                                                                     |                                   |                                |
|                                       | CUSTO                                                                                                               | AIZATION OF                       | TIONS                          |
| 0                                     | CUSTO                                                                                                               |                                   | TIONS                          |
| 9                                     | ESPRESS<br>5 xx add m                                                                                               | o shot                            | TIONS                          |
| 2                                     | ESPRESS                                                                                                             | o shot                            | TIONS                          |
| 2                                     | ESPRESS<br>Sixx add at<br>«Cal.»<br>VENTI ICE                                                                       | o shot<br>hot                     | TIONS                          |
| 2                                     | ESPRESS<br>5.xx add is<br>«Cal.»<br>VENTI ICE<br>«Prica»                                                            | o shot<br>hot                     | TIONS                          |
|                                       | ESPRESS<br>S xx add a<br><cal.><br/>VENTI ICE<br/><cal.></cal.></cal.>                                              | o shot<br>hot                     | TIONS                          |
|                                       | ESPRESS<br>Six add is<br>«Cal.»<br>VENTI ICE<br>«Picas»<br>«Cal.»<br>FLAVOR                                         | o skot<br>kel                     | TIONS                          |
|                                       | ESPRESS<br>S xx add a<br><cal.><br/>VENTI ICE<br/><cal.></cal.></cal.>                                              | o shot<br>het<br>ID<br>IID        | TIONS                          |
| Gibles                                | ESPRESS<br>Sux add is<br>sCall><br>ventri icte<br>schisan<br>sCall><br>FLAVOR<br>Sux per pr                         | o shot<br>tot<br>ID<br>IID<br>IID | PTIONS                         |
| GRILIS                                | ESPRESS<br>Six add s<br>«Cal»<br>VENTI ICC<br>«Phase<br>«Cal»<br>FLAVOR<br>Six per pi<br>mpter or su                | o shot<br>tot<br>ID<br>IID<br>IID | TIONS                          |
| Citle                                 | ESPRESS<br>Size add to<br>«Cali»<br>VENTI ICC<br>«Phases<br>«Cali»<br>FLAVOR<br>Size po<br>report of the<br>NONDAIR | o shot<br>tot<br>ID<br>IID<br>IID | PTIONS                         |

#### Green

| Insert                          | Café Na               | me He | re |                 | (®)                                                                                                                                                                                  |
|---------------------------------|-----------------------|-------|----|-----------------|--------------------------------------------------------------------------------------------------------------------------------------------------------------------------------------|
| ESPRESSO, C                     | OFFEE & MORE          |       |    |                 |                                                                                                                                                                                      |
|                                 |                       |       |    |                 |                                                                                                                                                                                      |
|                                 |                       |       |    |                 |                                                                                                                                                                                      |
|                                 |                       |       |    |                 |                                                                                                                                                                                      |
| Caramel Matchiato               |                       |       |    |                 |                                                                                                                                                                                      |
|                                 |                       |       |    |                 |                                                                                                                                                                                      |
|                                 |                       |       |    |                 |                                                                                                                                                                                      |
|                                 |                       |       |    |                 |                                                                                                                                                                                      |
|                                 |                       |       |    |                 |                                                                                                                                                                                      |
|                                 |                       |       |    |                 | and the second second                                                                                                                                                                |
|                                 |                       |       |    |                 |                                                                                                                                                                                      |
|                                 |                       |       |    |                 |                                                                                                                                                                                      |
| CUSTOMIZATI                     | ON OPTIONS            |       |    |                 |                                                                                                                                                                                      |
| ESPRESSO SHOT<br>\$30x add shot | VENTI ICED<br>«Price» |       |    |                 |                                                                                                                                                                                      |
|                                 |                       |       |    | Price><br>Cal.> | A Ministerio e A de la sustitu general contras statos ha sustitu<br>a substatos estatos estatos de la substato de la sub |

#### Dark

| ESPRESSO C                               | OFFEE & MORE           |                        | GRANDE               | VENTI |      |
|------------------------------------------|------------------------|------------------------|----------------------|-------|------|
| Callii Latte                             |                        | etrice/Cal             | · · Price/Cal.>      |       |      |
|                                          |                        |                        |                      |       |      |
|                                          |                        |                        |                      |       |      |
|                                          |                        |                        |                      |       | 1000 |
|                                          |                        |                        |                      |       |      |
|                                          |                        |                        |                      |       |      |
|                                          |                        |                        |                      |       |      |
|                                          |                        |                        |                      |       | 1.00 |
|                                          |                        |                        |                      |       |      |
| Freshiy Brewed Coffee<br>Brgdar or Decil |                        |                        |                      |       |      |
|                                          |                        |                        |                      |       |      |
| CUSTOMIZATI                              | IN OPTIONS             |                        |                      |       |      |
| ESPRESSO SHOT<br>S as add shot           | VENTI ICED<br>«Prices» | FLAZOR<br>Scorper pump | NONDART CONVENIENCES |       |      |
|                                          |                        | regular or sugar-free  |                      |       |      |