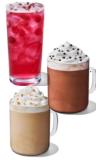

## **Peppermint Mocha**

Espresso combined with Peppermint syrup, chocolate sauce and steamed milk. Topped with whipped cream and chocolate curls Most available Hot, Iced or Blended

#### **Caramel Brulee Latte**

Espresso, steamed milk and rich Caramel Brulee sauce, topped with whipped cream and shimmery Caramel Brulee topping

SRP: \$5.75-\$5.95 (above beverages)

# Gingerbread Oatmilk Chai\*:

Warm gingerbread notes, a cozy blend of chai spices and creamy oatmilk come together in a Tea Latte to create a unique, festive feel-good moment. Iced version finished using non-dairy gingerbread flavored cold foam.